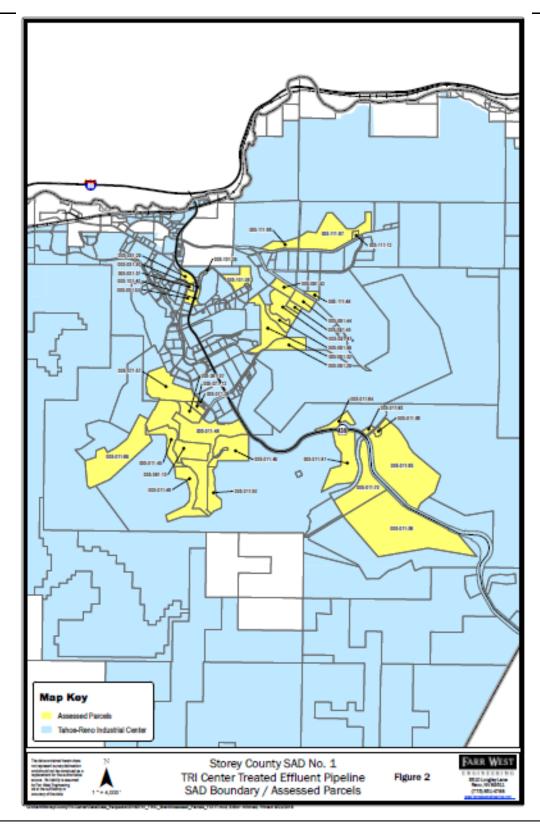

#### Allocation of Assessments

|            |              | As-Is       | Proposed   |            | Astr        | Proposed   |            |
|------------|--------------|-------------|------------|------------|-------------|------------|------------|
| Parcel #   | Owner        | Value       | Assessment | Value:Lien | Value       | Assessment | Value:Lien |
| 005-111-12 | Blockchains  | 501,600     | 105,678    | 4.75       | 650,616     | 105,678    | 6.44       |
| 005-111-66 | Blockchains  | 2,760,600   | 581,610    | 4.75       | 3,745,829   | 581,610    | 6.44       |
| 005-111-67 | Blockchains  | 9,657,000   | 2,034,561  | 4.75       | 13,103,452  | 2,034,561  | 6.44       |
| 005-011-01 | Blockchains  | 8,033,900   | 1,692,602  | 4.75       | 10,901,115  | 1,692,602  | 6.44       |
| 005-011-64 | Blockchains  | 1,462,500   | 306,166    | 4.75       | 1,904,050   | 300,106    | 6.44       |
| 005-011-58 | Coogle       | 26,450,000  | 6,559,220  | 4.04       | 51,480,000  | 6,559,220  | 7.85       |
| 005-011-65 | Reno Land    | 22,099,100  | 371,509    | 59,45      | 23,515,078  | 371,509    | 63.30      |
| 005-011-66 | Reno Land    | 609,500     | 10,251     | 59,40      | 640,672     | 10,251     | 63.30      |
| 005-011-70 | Reno Land    | 8,505,000   | 142,978    | 59,45      | 9,049,950   | 142,978    | 63.30      |
| 005-011-45 | Switch       | 2,500,500   | 803,955    | 3.11       | 4,030,611   | 803,955    | 5.01       |
| 005-011-46 | Switch       | 4,107,600   | 1,320,507  | 3.11       | 6,620,337   | 1,320,507  | 5.01       |
| 005-011-46 | Switch       | 15,727,000  | 5,055,901  | 3.11       | 25,347,657  | 5,055,901  | 5.01       |
| 005-011-49 | Switch       | 670,200     | 215,455    | 3.11       | 1,000,101   | 215,455    | 5.01       |
| 005-011-50 | Switch       | 307,500     | 98,957     | 3.11       | 496,090     | 96,951     | 5.01       |
| 005-011-05 | Switch       | 676,200     | 217,364    | 3.11       | 1,009,051   | 217,304    | 5.01       |
| 005-011-09 | Switch       | 9,739,500   | 3,131,045  | 3.11       | 15,697,431  | 3,131,045  | 5.01       |
| 005-071-06 | Switch       | 305,200     | 99,060     | 3.11       | 496,735     | 99,000     | 5.01       |
| 005-071-12 | Switch       | 1,437,700   | 462,190    | 3.11       | 2,317,162   | 462,190    | 5.01       |
| 005-071-57 | Switch       | 9,753,600   | 3,135,578  | 3.11       | 15,720,157  | 3,135,578  | 5.01       |
| 005-001-07 | Switch       | 2,005,700   | 644,790    | 3.11       | 3,232,644   | 644,790    | 5.01       |
| 005-061-10 | Switch       | 7,201,600   | 2,315,163  | 3.11       | 11,607,025  | 2,315,163  | 5.01       |
| 005-091-29 | Tesla        | 659,000     | 316,133    | 2.07       | 1,871,539   | 316,133    | 5.00       |
| 005-091-42 | Tesla        | 2,665,100   | 1,255,025  | 2.07       | 7,577,321   | 1,286,026  | 5.66       |
| 005-091-44 | Tesla        | 2,973,900   | 1,435,651  | 2.07       | 8,445,783   | 1,435,651  | 5.88       |
| 005-091-45 | Tesla        | 159,500     | 77,144     | 2.07       | 453,627     | 77,144     | 5.88       |
| 005-091-47 | Tesla        | 406,700     | 196,335    | 2.07       | 1,155,015   | 196,335    | 5.88       |
| 005-091-49 | Tesla        | 176,100     | 85,012     | 2.07       | 500,118     | 85,012     | 5.66       |
| 005-091-52 | Tesla        | 591,100     | 285,354    | 2.07       | 1,678,706   | 285,354    | 5.88       |
| 005-111-45 | Tesla        | 1,061,100   | 512,246    | 2.07       | 3,013,491   | 512,246    | 5.88       |
| 005-051-29 | Emerald City | 2,003,500   | 347,262    | 5.77       | 3,327,365   | 347,262    | 9.58       |
| 005-051-30 | Emerald City | 164,700     | 28,543     | 5.77       | 273,459     | 28,543     | 9.58       |
| 005-051-53 | Emerald City | 1,275,300   | 221,012    | 5.77       | 2,117,671   | 221,012    | 9.58       |
| 005-051-57 | Emerald City | 442,600     | 76,703     | 5.77       | 734,950     | 76,703     | 9.50       |
| 005-101-36 | Emerald City | 3,011,000   | 521,812    | 5.77       | 4,999,549   | 521,612    | 9.58       |
| 005-101-39 | Emerald City | 192,500     | 33,367     | 5.77       | 319,652     | 33,361     | 9.50       |
| 005-101-40 | Emerald City | 631,200     | 109,388    | 5.77       | 1,045,125   | 109,355    | 9.55       |
| Total      |              | 150,962,600 | 34,642,579 | 4.33       | 240,362,602 | 34,642,579 | 6.90       |
|            |              |             | maximum    | 59,48      |             | maximum    | 63.30      |
|            |              |             | minimum    | 2.07       |             | minimum    | 5.01       |
|            |              |             | average    | 8.35       |             | average    | 11.23      |