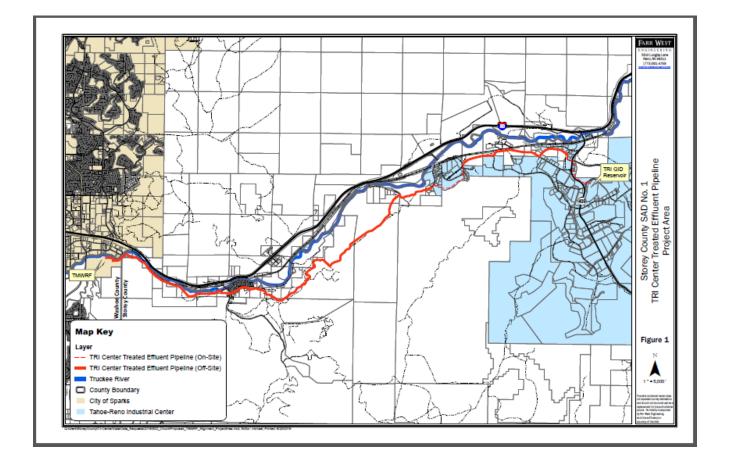

# TRIC Effluent Pipeline SAD Creation

September 2018





## **Pipeline Project**









## Costs to be Paid by Assessments

| Cost Category                                         | Amount       |
|-------------------------------------------------------|--------------|
| Construction                                          | \$22,152,579 |
| Engineering, Surveying, Construction Management       | \$2,800,000  |
| Temporary and Permanent Easement & Right-of-Way Costs | \$1,000,000  |
| Water Rights Professional Services                    | \$500,000    |
| Bond Issuance and Related Costs                       | \$3,147,421  |
| Project Contingency                                   | \$5,400,000  |
| Total                                                 | \$35,000,000 |





#### Allocation of Assessments

|            |              | As-Is       | Proposed   |